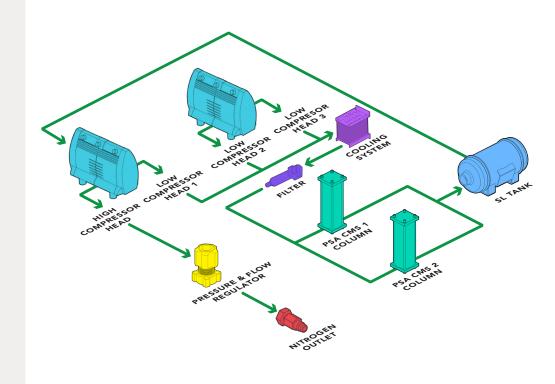

### **OPERATING DIAGRAM**

The Mistral Evolution (PSA technology) includes two dynamically balanced, long-life compressors and delivers a continuous or on demand stream of pure nitrogen gas of 99.5% with a flow rate to 40 L/min.

It uses pressure swing adsorption (PSA) system which removes oxygen, carbon dioxide and water from compressed air. The resulting stream of pure nitrogen is ideal for LCMS instruments and other laboratory applications where inert gases are required.