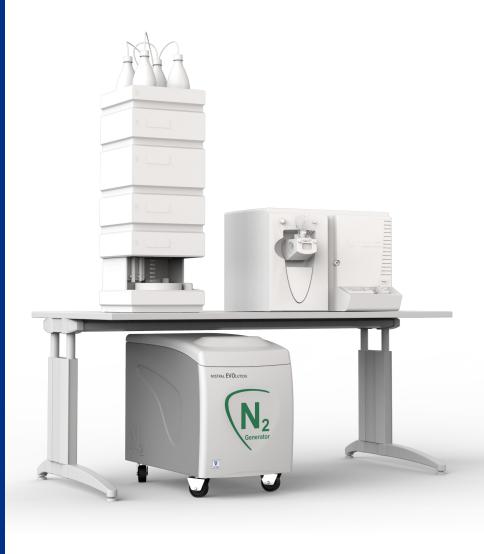

#### **INCREASE EFFICIENCY**

The relatively high gas volumes required by LCMS instruments make cylinder supply inappropriate and liquid nitrogen expensive. A constant, uninterrupted gas supply eliminates interruptions of analyses to change cylinders.

## LC/MS INSTRUMENTS

- Nebulizing gas
- Curtain gas
- Shield gas
- Sheath gas
- Electrospray gas
- APCI gas
- Jet stream gradient