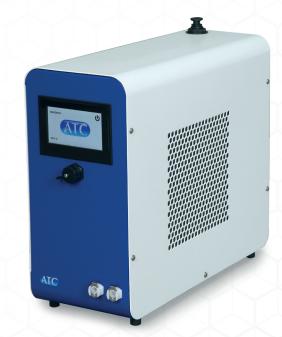

## MINI

The Mini is the smallest and most energy efficient chiller ATC have ever produced, combining a sophisticated touchscreen controller and variable speed compressor with a universal power supply.

## The Mini provides:

- » 500W cooling capacity, more powerful than the KT
  - · With a set point of 20°C and at an ambient of 20°C
- » Set-temperature range of -10°C to +60°C
- » Touchscreen interface
- » Universal 90-260 VAC input voltage and 50/60Hz input frequency
  - · Suitable for use all over the world
- » Variable speed compressor and fan
  - · More energy efficient
  - · Can better control noise
  - · Whisper quiet operation
- » 41% smaller than KT range similar to your desktop PC
- » Consumes 20% of power of previous version (KT)
- » Overhauled refrigeration system using variable speed compressor
  - Continual adjustment of refrigerant mass flow rate to control duty