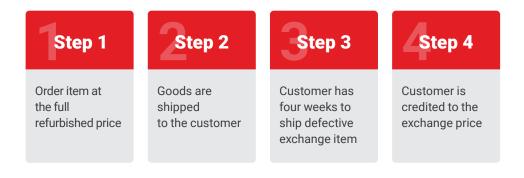

## How does our exchange parts programme work?

## We make exchanging and purchasing reconditioned parts as easy as possible for you.

Our reconditioned parts come with 6-months warranty to give you peace of mind. Customers can purchase reconditioned parts without having to do an exchange if they don't have an item to return.

To exchange goods, simply purchase a reconditioned part and send us your faulty one. Once received, we'll then credit you the difference against a future purchase or refund the difference.